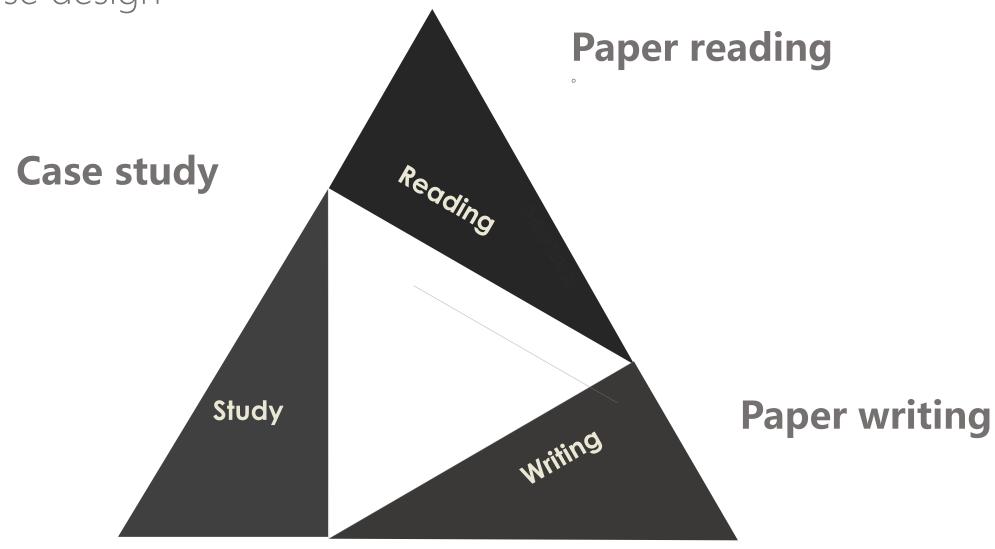

### Case study

Paper reading

Knowledge acquisition and in-depth understanding

Building research background

Discovering research trends and dynamics

Literature review and writing