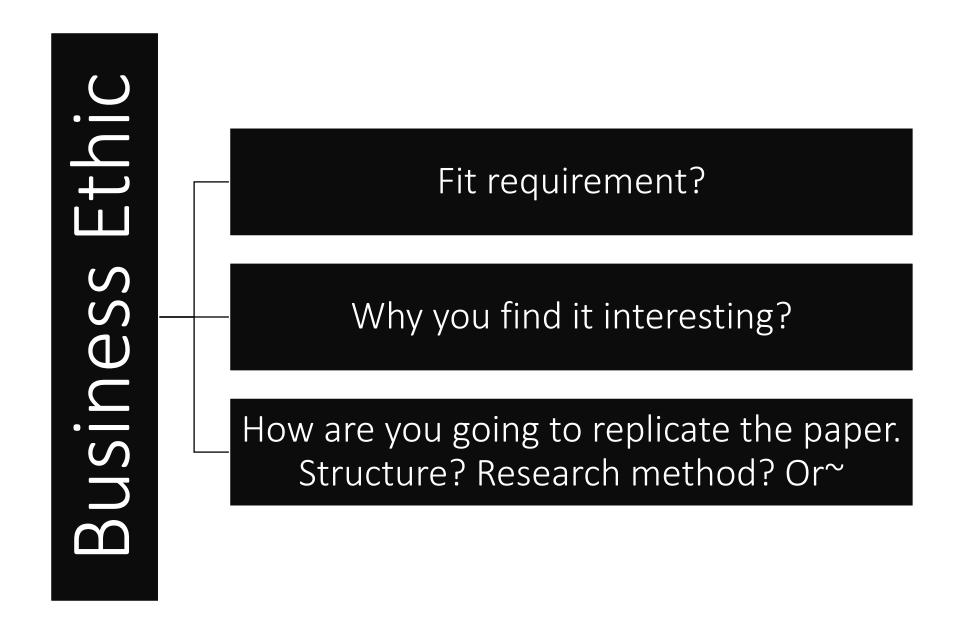

#### How you choose paper

- 1.IF (Impact Factor) higher than 3
- 2.Citation count > 20:
- 3. Publication within the past 10 years. (2014)
- 4. Within your capability to simulate learning. article in your opinion?

#### **Presentation: (5 mins)**

- 1.Does the article meet the aforementioned requirements?
- 2. Why did you choose this particular article?
- 3. What are the strengths or advantages of this article in your opinion?
- 4. How will this article impact your writing?
- 5. What is the topic of the article you will be writing?