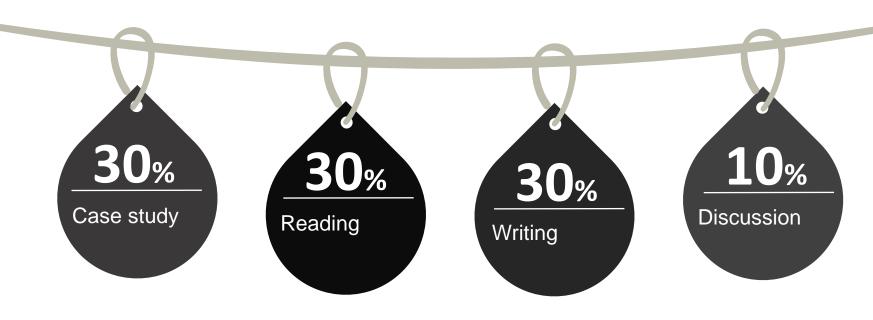

### Case study

Paper reading

Knowledge acquisition and in-depth understanding

Building research background

Discovering research trends and dynamics

Literature review and writing